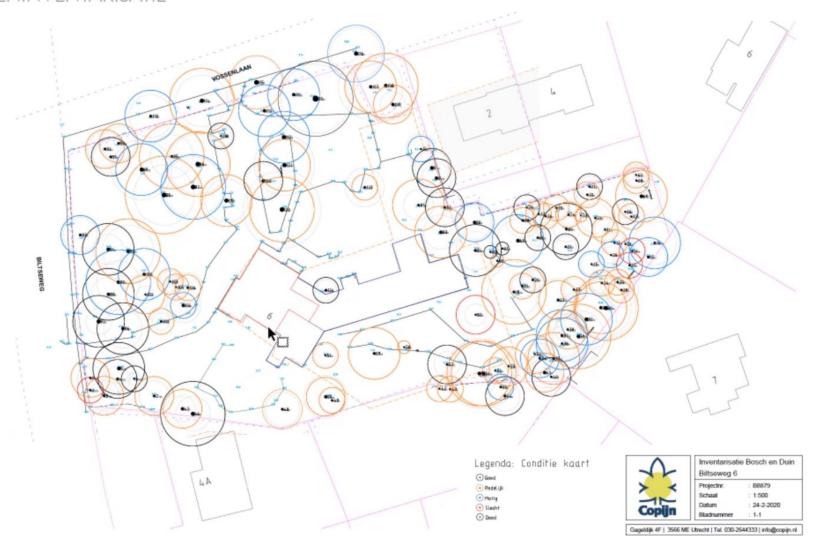

bouwvlak

maatvoering:
maximum
bebouwingspercentage: 50%

maatvoering:
• maximum bouwhoogte: 9 m
• maximum goothoogte: 6 m
enkelbestemming: Bos - Tuin

KADERS BESTEMMINGSPLAN

**LOCATIE** BOMENINVENTARISATIE INFORMATIE BIJEENKOMST DE TERP - BOSCH & DUIN

#### **UITGANSPUNTEN**

- · Aansluiten bij de schaal van de buurt.
- · Behoud deling voor- en achterbouw.
- Behouden van zoveel mogelijk bestaande bomen.