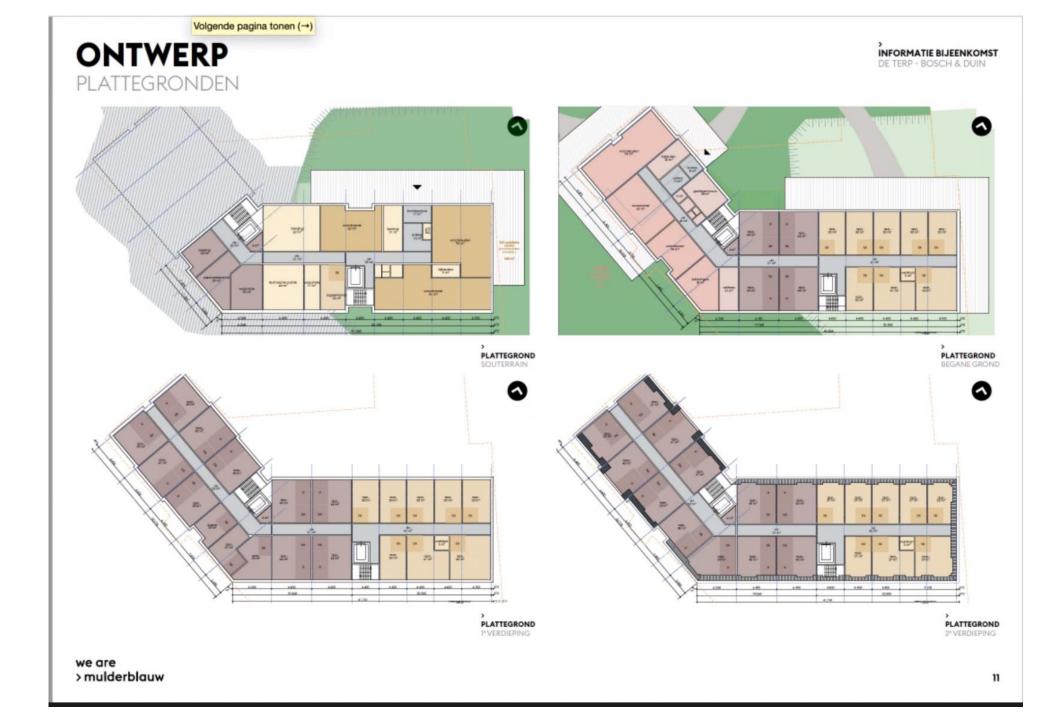

#### Woongroep A

28 zorgeenheden kamer met aparte slaapkamer en badkamer. gemeenschappelijke ruimtes woonkamers, woonkeuken, bibliotheek.

#### Woongroep B

24 zorgeenheden kamer met separate badkamer. gemeenschappelijke ruimtes woonkamers, woonkeuken.

26 parkeerplaatsen.

INFORMATIE BIJEENKOMST DE TERP - BOSCH & DUIN