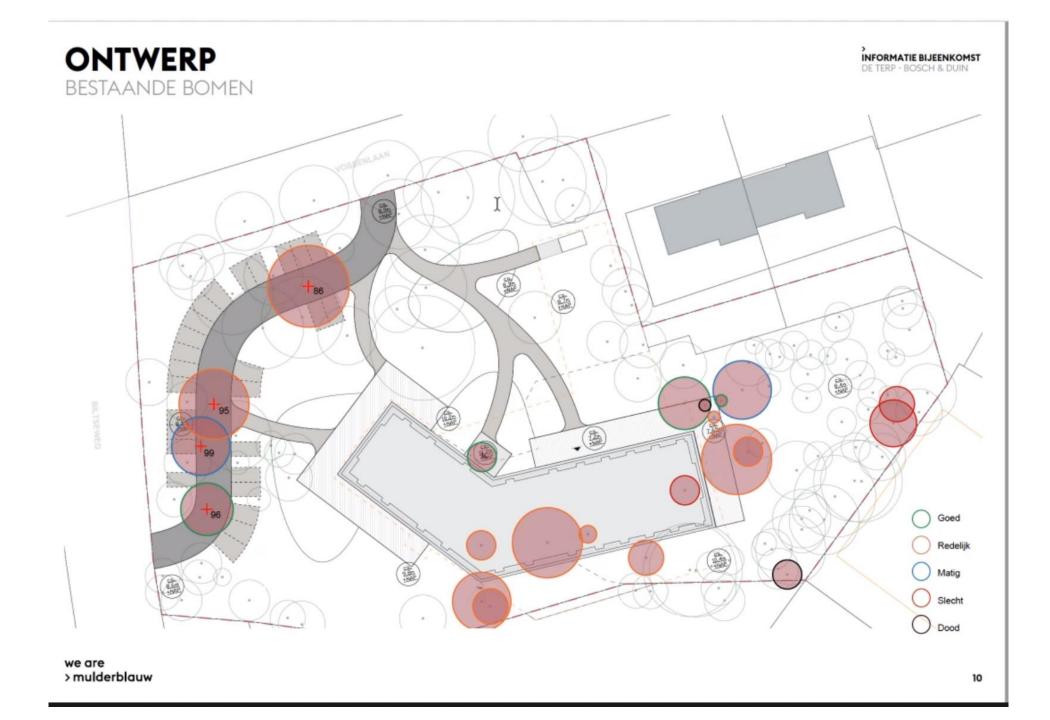

bouwvlak

maatvoering:
maximum
bebouwingspercentage: 50%

maatvoering:
• maximum bouwhoogte: 9 m
• maximum goothoogte: 6 m
enkelbestemming: Bos - Tuin

KADERS BESTEMMINGSPLAN

**LOCATIE** BOMENINVENTARISATIE INFORMATIE BIJEENKOMST DE TERP - BOSCH & DUIN

#### **UITGANSPUNTEN**

- · Aansluiten bij de schaal van de buurt.
- · Behoud deling voor- en achterbouw.
- Behouden van zoveel mogelijk bestaande bomen.