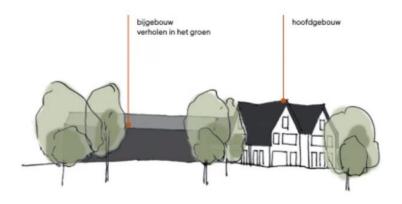

#### **UITGANSPUNTEN**

- · Aansluiten bij de schaal van de buurt.
- · Behoud deling voor- en achterbouw.
- Behouden van zoveel mogelijk bestaande bomen.

# DOORSNEDES BESTAAND & NIEUW