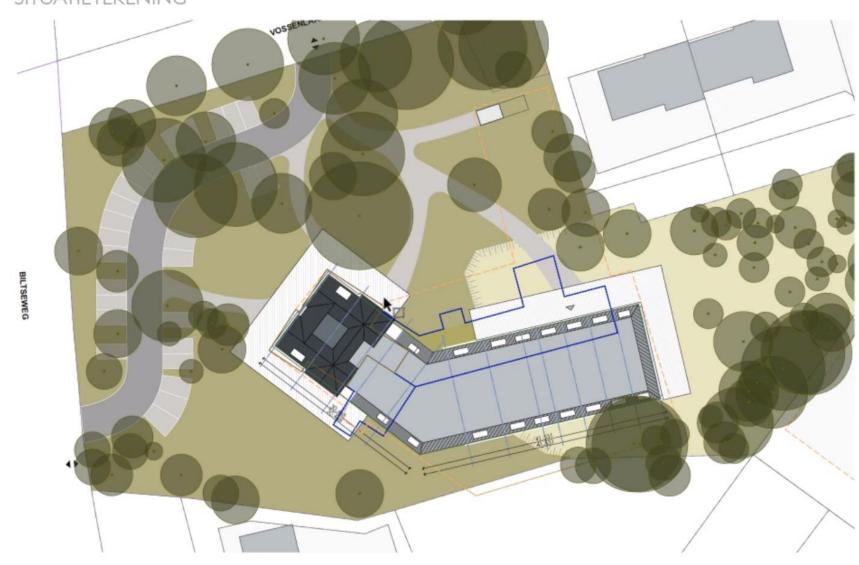

wingspercentage: 50%

maatvoering:
• maximum bouwhoogte: 9 m
• maximum goothoogte: 6 m
enkelbestemming: Bos - Tuin

KADERS BESTEMMINGSPLAN

**LOCATIE** BOMENINVENTARISATIE INFORMATIE BIJEENKOMST DE TERP - BOSCH & DUIN



### **UITGANGSPUNTEN**

PROGRAMMA & ONTWERP



#### **UITGANSPUNTEN**

- · Aansluiten bij de schaal van de buurt.
- · Behoud deling voor- en achterbouw.
- Behouden van zoveel mogelijk bestaande bomen.

#### **PROGRAMMA**

#### Woongroep A

28 zorgeenheden kamer met aparte slaapkamer en badkamer. gemeenschappelijke ruimtes woonkamers, woonkeuken, bibliotheek.

#### Woongroep B

24 zorgeenheden kamer met separate badkamer. gemeenschappelijke ruimtes woonkamers, woonkeuken.

26 parkeerplaatsen.

INFORMATIE BIJEENKOMST DE TERP - BOSCH & DUIN

### **ONTWERP** SITUATIETEKENING







# DOORSNEDES BESTAAND & NIEUW

#### INFORMATIE BIJEENKOMST DE TERP - BOSCH & DUIN









## **IMPRESSIE**

INFORMATIE BIJEENKOMST DE TERP - BOSCH & DUIN

SCHETS



INFORMATIE BIJEENKOMST DE TERP - BOSCH & DUIN

### **IMPRESSIE**



## **ARCHITECTUUR**

INFORMATIE BIJEENKOMST DE TERP - BOSCH & DUIN

MATERIALEN



## **OMGEVING**

INFORMATIE BIJEENKOMST DE TERP - BOSCH & DUIN

BOSBEPLANTING



















Narcissus 'Thalia'

Scilla mischtschenkoana

oana

we are

> mulderblauw

INFORMATIE BIJEENKOMST DE TERP - BOSCH & DUIN

### **BILTSEWEG 6** BOSCH EN DUIN



Aalberts Ontwikkeling BV Nieuw-Loosdrechtsedijk 105 1231 KN Loosdrecht

### we are > mulderblauw

Mulderblauw architecten Overgoo 6 2266 JZ

Leidschendam

071 517 73 11 2932@mulderblauw.nl www.mulderblauw.nl