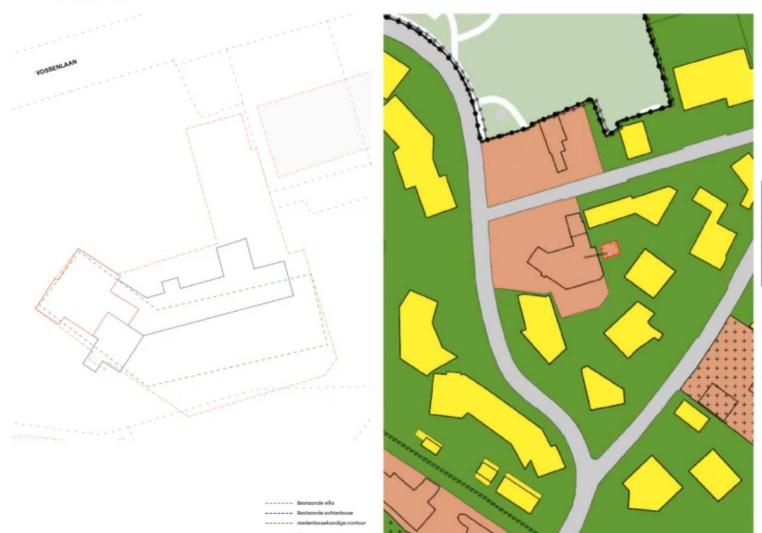

## **LOCATIE**

**OMGEVING** 

#### INFORMATIE BIJEENKOMST

DE TERP - BOSCH & DUIN

BESTEMMINGSPLAN & STEDENBOUW

KADERS STEDENBOUW

Valgens het bestemmingsplan bestaat de kavel uit de bestemmingen bos en maatschappelijke voorzieningen. Waaronder ook maatschappelijke voorzieningen in de vorm van zorgwoningen. Het plan valt dus binnen het bestemmingsplan, waarvoor een reguliere voorbereidingsprocedure geldt.

Den Dolder Zuid, Bosch en Duin en Huis ter Heide Noord, Geconsolideerde versie type plan bestemmingsplan eigenaar Gemeente Zeist

status geconsolideerd (24-01-2014)

Plekinfo

enkelbestemming:
Maatschappelijk

bouwvlak

maatvoering:
maximum
bebouwingspercentage: 50%

maatvoering:
• maximum bouwhoogte: 9 m
• maximum goothoogte: 6 m
enkelbestemming: Bos - Tuin

KADERS BESTEMMINGSPLAN

**LOCATIE** BOMENINVENTARISATIE INFORMATIE BIJEENKOMST DE TERP - BOSCH & DUIN